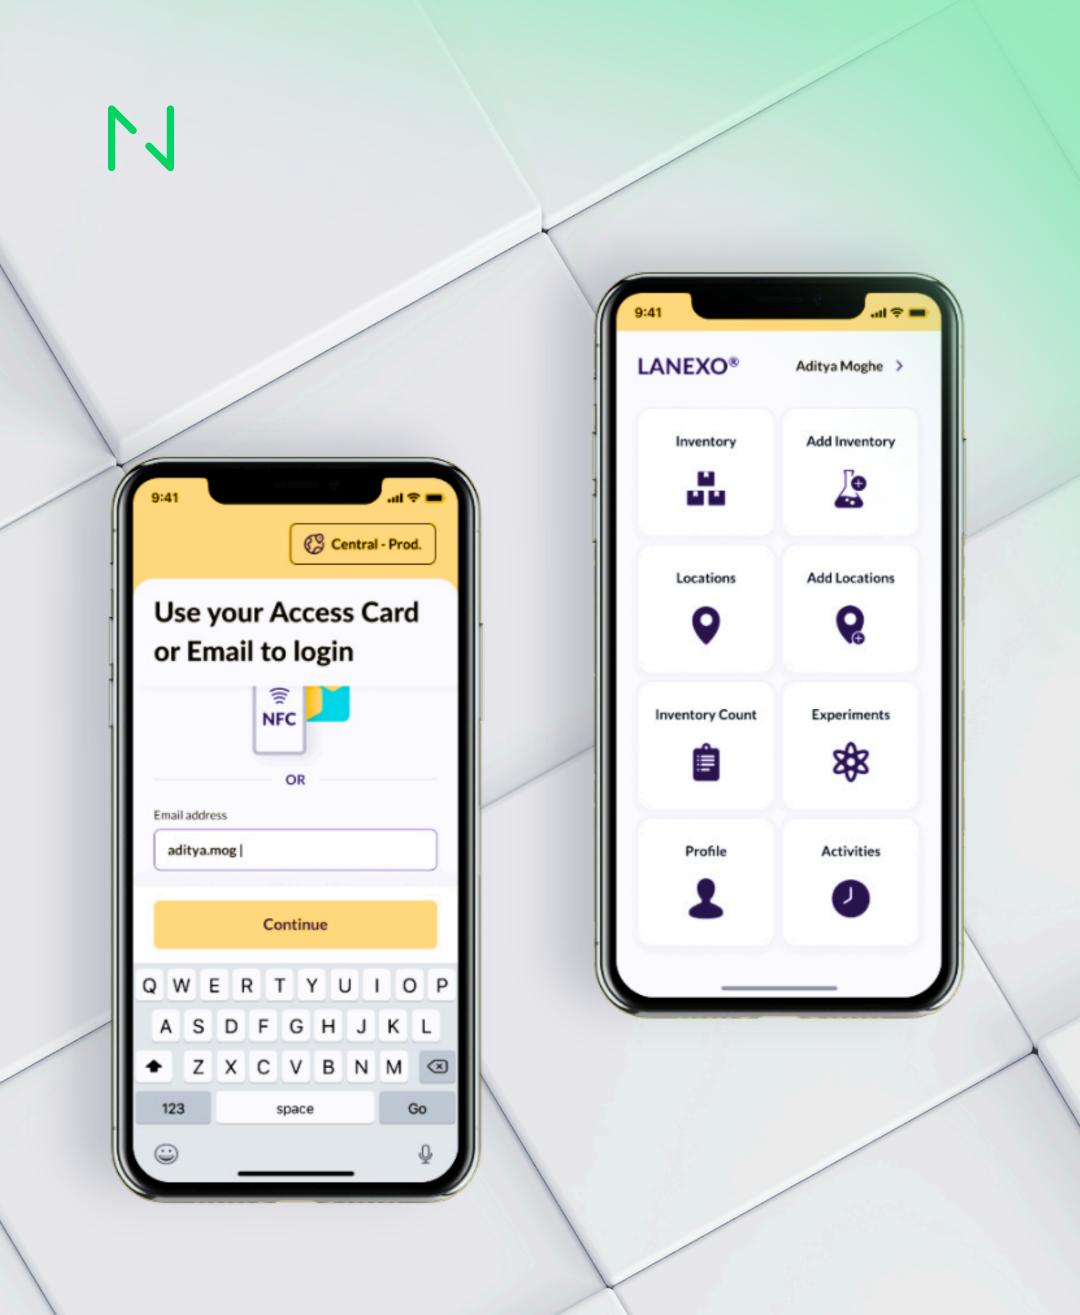

CASE STUDY

Merck wanted to improve productivity in the lab with LANEXO® Inventory Manager – a digital laboratory informatics solution that sped up the process by 97%.

CASE STUDY

Netguru collaborated with Merck to enhance their Android app and launch an iOS version, ensuring a seamless experience across both platforms...