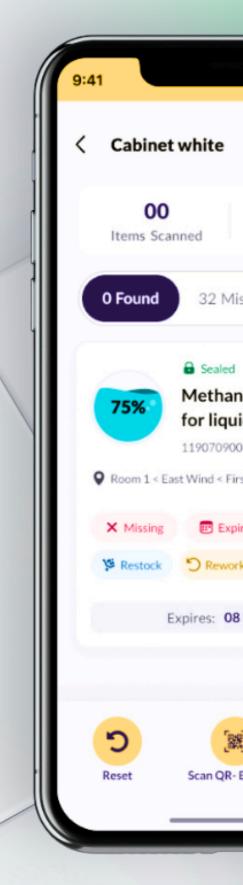

| Inventor               | y o                                                                 |
|------------------------|---------------------------------------------------------------------|
| <b>♀</b> Location      | <b>₩</b> More filters                                               |
|                        | Chemistry Lab                                                       |
| 100%                   | Acetonitrile gradient<br>grade for liquid chroma<br>215119102100315 |
| Expire                 | es: 28 February 2026                                                |
|                        | Chemistry Lab                                                       |
| ?<br>Unknown<br>amount | Buffer pH 7<br>111910210080E                                        |
| Expire                 | es: 28 February 2026                                                |
|                        | Chemistry Lab                                                       |
|                        |                                                                     |