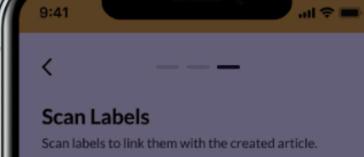

### 2

all 🗢 🗖

n OR or barcode to link them

R- or barcode

TAILS

Details >

ptional)

Registration

#### Scan QR- or Barcode

Scan QR- or Barcode of the labels to link them with the created article.

×

CASE STUDY