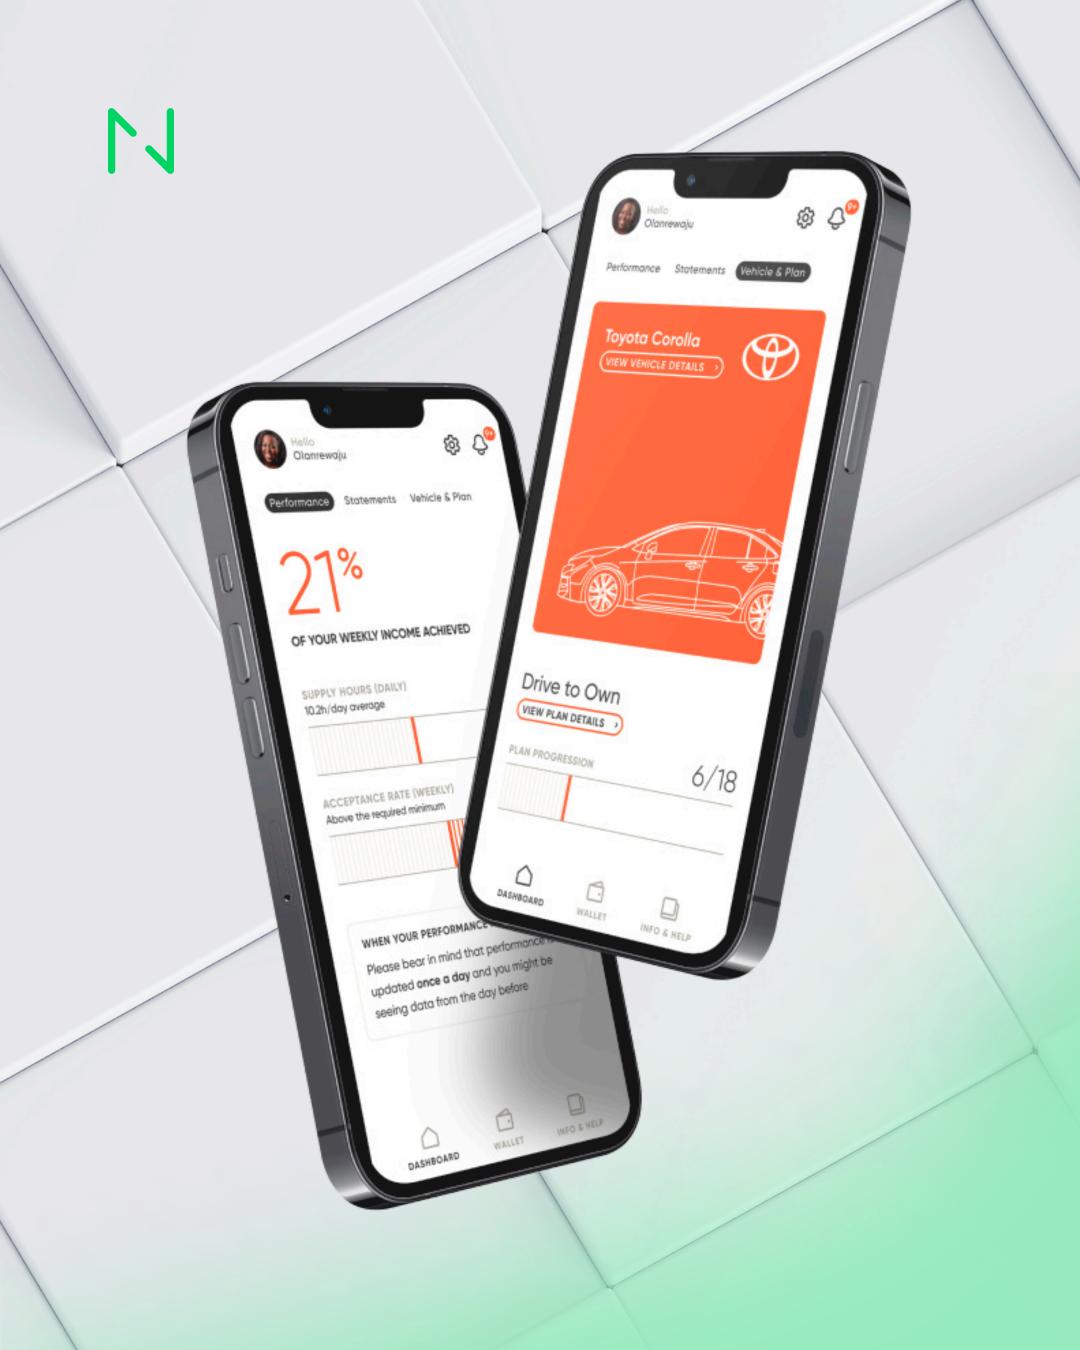

CASE STUDY

End-to-end product development for mobility fintech

Moove, an Africanborn global start-up, asked Netguru to develop an all-in-one solution for ridehailing drivers...

...who didn't have a central communication and financial tool for their banking and business needs.

It's a first of its kind app for efficient revenue-based vehicle financing.